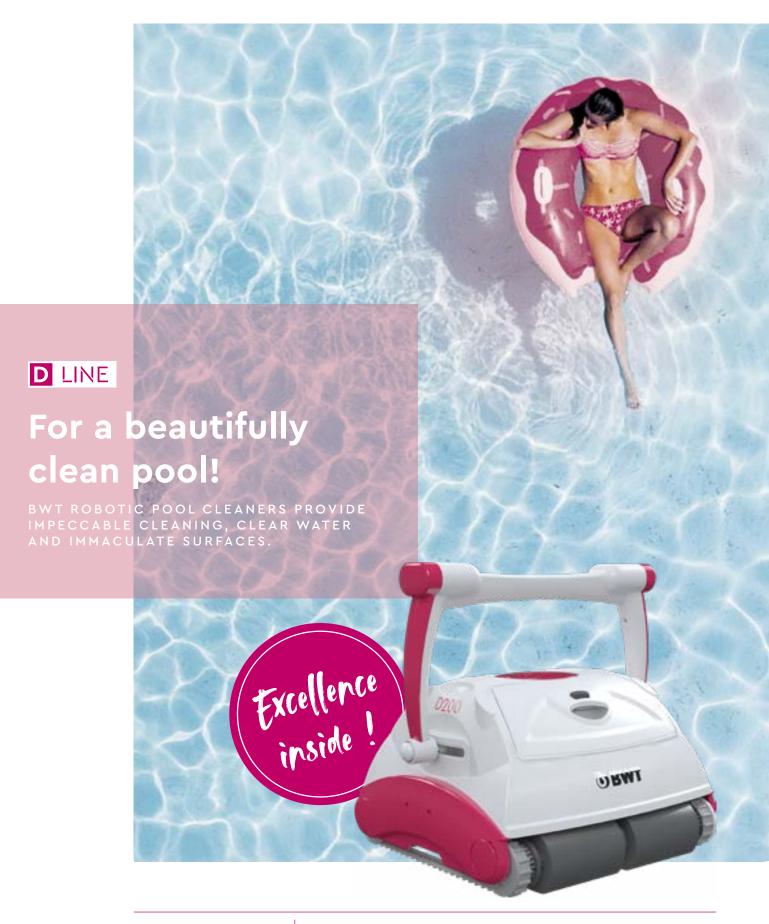

bwt.com

**BWT** D200 ROBOTIC POOL CLEANER

ORMI

BWT D-LINE ROBOTIC POOL CLEANERS PROVIDE IMPECCABLE CLEANING, CLEAR WATER AND IMMACULATE SURFACES.