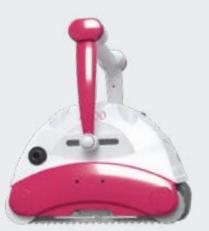

bwt.com

**BWT** D200 ROBOTIC POOL CLEANER

ORMI

BWT D-LINE ROBOTIC POOL CLEANERS PROVIDE IMPECCABLE CLEANING, CLEAR WATER AND IMMACULATE SURFACES.

### Adjustable handle

The BWT D200 robotic cleaners feature an adjustable handle. In its stationary position, it can be used to carry the robotic cleaner, in the water it intelligently balances the cleaner, acting as a counterweight. The handle on the robotic pool cleaner can be set in a diagonal position to optimise the cleaner's path in the pool.