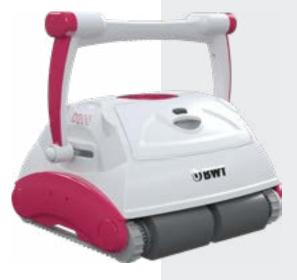

bwt.com

**BWT** D200 ROBOTIC POOL CLEANER

ORMI

BWT D-LINE ROBOTIC POOL CLEANERS PROVIDE IMPECCABLE CLEANING, CLEAR WATER AND IMMACULATE SURFACES.