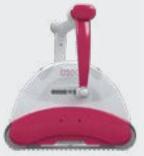

### Adjustable handle

The BWT D200 robotic cleaners feature an adjustable handle. In its stationary position, it can be used to carry the robotic cleaner, in the water it intelligently balances the cleaner, acting as a counterweight. The handle on the robotic pool cleaner can be set in a diagonal position to optimise the cleaner's path in the pool.