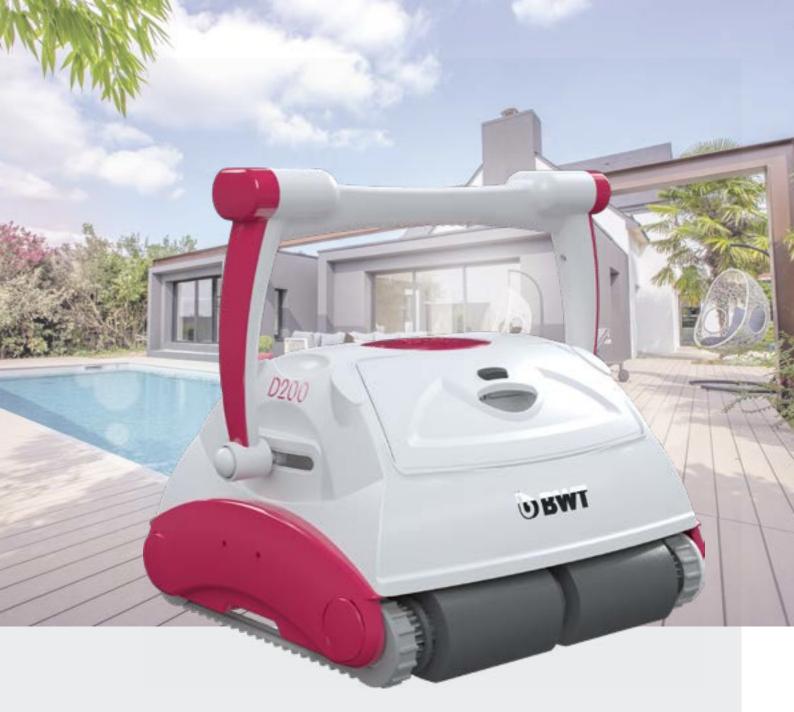

bwt.com

**BWT** D200 ROBOTIC POOL CLEANER

ORMI

BWT D-LINE ROBOTIC POOL CLEANERS PROVIDE IMPECCABLE CLEANING, CLEAR WATER AND IMMACULATE SURFACES.

#### Ideal for your pool

BWT robotic pool cleaners are perfect for every pool of any shape up to 10 m long.

With their high density foam brushes, BWT robotic pool cleaners adapt to every pool finish.