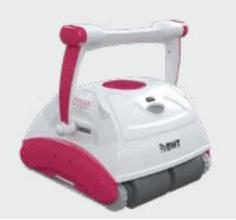

### Top access and easy cleaning

BWT robotic pool cleaners are **intuitive** and easy to use. With the touch of a button the D200 gets to work all by itself. Freedom is yours!.

### Adjustable handle

The BWT D200 robotic cleaners feature an adjustable handle. In its stationary position, it can be used to carry the robotic cleaner, in the water it intelligently balances the cleaner, acting as a counterweight. The handle on the robotic pool cleaner can be set in a diagonal position to optimise the cleaner's path in the pool.