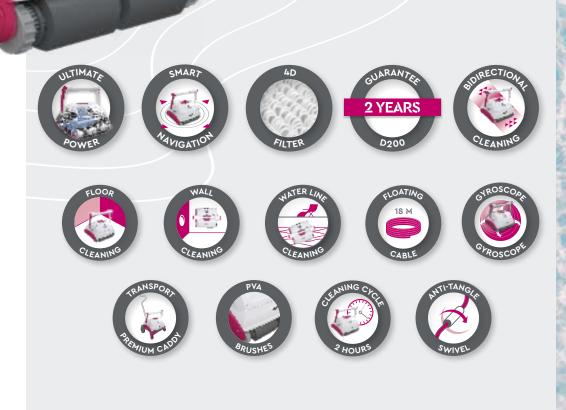

### **Unmatched suction power**

BWT robotic cleaners feature the most powerful suction of any robot on the market. They can double their suction power through precise adjustment of the intake valves.

The closer they are to the surface being vacuumed, the more powerful the suction. Suction can be adjusted to efficiently capture the type of debris to be picked up. Thus, close to a beach for example, the intake valves can be set down low to effortlessly remove every grain of sand.

### Power inside!

The 4D filter consists of elastic 3D microfibre loops, which, coupled with the vibrating motion, maximises water throughput.

The vibration improves the suction power and prevents clogging of the filters.

#### Fast cleaning

BWT robotic pool cleaners move quickly and clean fast. They feature the intelligent and exclusive **Smart navigation system**.

Comprised of a gyroscope and an algorithm, the navigation system scans and detects obstacles, and then **computes the cleaning path**. The cleaning cycle is shorter and the entire surface to be cleaned is covered.

The pool floor, walls and waterline are **perfectly clean** with a minimum number of passes, and **in record time**.

Smart Navigation!

#### **Technical data**

Cleaning type
Cleaning cycle duration
Filter type
Filter access
Type of brushes
Extra brush
Navigation system
Gyroscope
Power supply
Power consumption
Platform
Suction flow rate
Cable length
Anti-tangle swivel
Adjustable intake

Dimensions (L x W x H)

Weight

Storage accessory

Guarantee

External timer capability

For pools up to 10 m long (any shape or surface finish)

Floor, walls and waterline

2 hours

4D, hyperfine microfibre

Top Access, Easy push button

4 PVA brushes

Vibrating PVC brush

**Smart Navigation** 

Yes

< 29 Volt, SPS Basic

< 150 Watt

Dual drive, Breezer technology

19 m<sup>3</sup>/h

18 m, premium grey

Yes

Yes, Higher suction power

Yes, also compatible with external WiFi

39.1 x 46.9 x 26.8 cm

11 Kg

Premium Caddy

2 Years