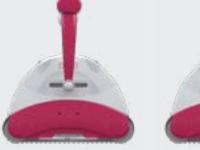

### Adjustable handle

The BWT D200 robotic cleaners feature an adjustable handle. In its stationary position, it can be used to carry the robotic cleaner, in the water it intelligently balances the cleaner, acting as a counterweight. The handle on the robotic pool cleaner can be set in a diagonal position to optimise the cleaner's path in the pool.