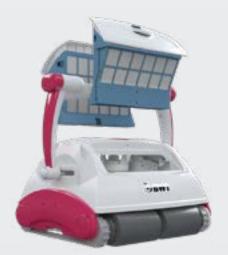

bwt.com

**BWT** D200 ROBOTIC POOL CLEANER

ORMI

BWT D-LINE ROBOTIC POOL CLEANERS PROVIDE IMPECCABLE CLEANING, CLEAR WATER AND IMMACULATE SURFACES.

### Adjustable handle

The BWT D200 robotic cleaners feature an adjustable handle. In its stationary position, it can be used to carry the robotic cleaner, in the water it intelligently balances the cleaner, acting as a counterweight. The handle on the robotic pool cleaner can be set in a diagonal position to optimise the cleaner's path in the pool.