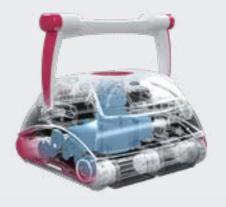

bwt.com

**BWT** D200 ROBOTIC POOL CLEANER

ORMI

BWT D-LINE ROBOTIC POOL CLEANERS PROVIDE IMPECCABLE CLEANING, CLEAR WATER AND IMMACULATE SURFACES.

### BWT D LINE 200

Pool size

#### **Technical data**

Cleaning type
Cleaning cycle duration
Filter type
Filter access
Type of brushes
Extra brush
Navigation system
Gyroscope
Power supply
Power consumption
Platform
Suction flow rate
Cable length
Anti-tangle swivel
Adjustable intake

Dimensions (L x W x H)

Weight

Storage accessory

Guarantee

External timer capability

For pools up to 10 m long (any shape or surface finish)

Floor, walls and waterline

2 hours

4D, hyperfine microfibre

Top Access, Easy push button

4 PVA brushes

Vibrating PVC brush

**Smart Navigation** 

Yes

< 29 Volt, SPS Basic

< 150 Watt

Dual drive, Breezer technology

19 m<sup>3</sup>/h

18 m, premium grey

Yes

Yes, Higher suction power

Yes, also compatible with external WiFi

39.1 x 46.9 x 26.8 cm

11 Kg

Premium Caddy

2 Years